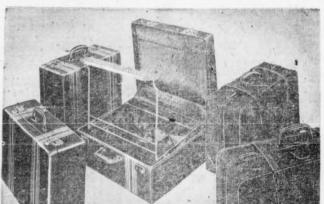

# Do You Need Luggage for the 4th or Perhaps for Your Vacation Trip? See Block's Complete Luggage Department

Ladies' Overnight Bags

from \$2.45 Locker Trunks

Fibre case, brass hard-ware, 31 inches long. Ex-ra tray.

for \$5.35 Gladstone Bags for Men

Leather, black or brown 24 and 26 inch sizes.

for \$7.45

Steamer Trunks

for \$40.4.5

Overnight Cases rplane luggage type. Sizes 18, 21 24-inch. Bound on edges with

Pullman Cases plane luggage type with tray 29 hes long. Bound on edges with

· Bus Cases

ne luggage type. 18 inches Roomy. Bound on edges Wardrobe Hat Box

plane luggage type. 21 inche are. Equipped with hanging fix is and leather bound on edges. Dress Trunks