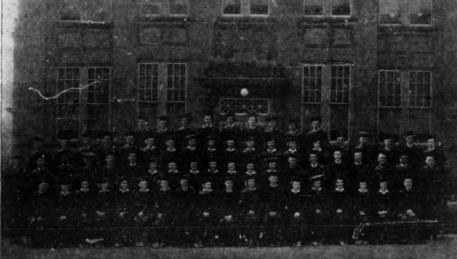

## CONSHOHOCKEN HIGH SCHOOL'S 1937 GRADUATING CLASS

THIRD ROW Louis Monaco, Raymond Mannop, Leonard Travaline, Charles Ramsay, Teddy Wosczyna, Edizabeth Herron, Frances Davis, Helen Toby, Mar-Thomas, Eva Thomas, Mary Czop, Philomera Scardapane, Gladys Rempp, Helen Dobbin, Paul Long, Donald Limbert, Henry Hylinski, Anthony Pettine,