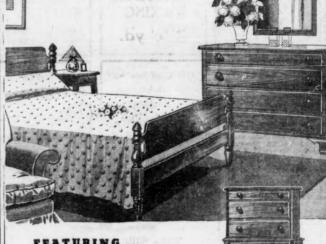

Reproductions of American Colonial Furniture in Maple are notably fine in design. You will be delighted to find this Maple Furniture at Mid-Summer Sale prices ...

THREE-PIECE SUITE BED, DRESSER AND CHEST

Or you may select individual pieces at the same low Sale prices.

Bed ... \$16.00 Chest ..... \$22.00 Dresser \$26.50 Chest on Chest \$26.50 Vanity \$26.50 Night Stand . . . \$8.75 MEZZANINE

STRAWBRIDGE & CLOTHIER