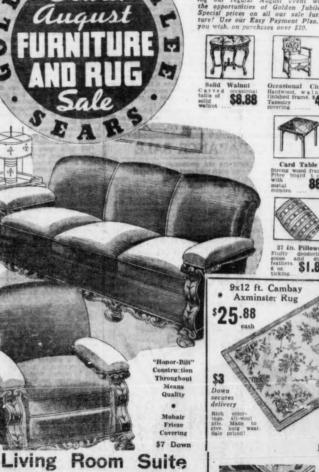

### 10-Pc. Dining Room Suite in Smart Walnut Finish

Chest and Dresser Pieces of Solid Maple

\$4 Down Secures Delivery 5-Pc. Solid Oak Breakfast Suite

\$11.88

Store Closed Wednesday Noon During July and August

227-231 WEST MAIN ST., NORRISTOWN

\$3.88 28c

Rug 9x12 Size

Prices That Say "Hurry"! Lounge

Studio

drop leaves with triple hinges \$2.88

Choice of Innerspring Mattress or Box Spring