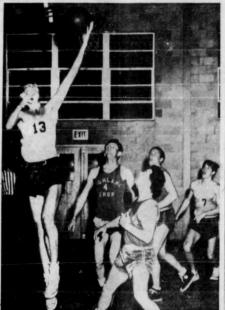

### Holdup Attempt At Tavern Foiled Byring MUI – Whitemarsh Twp.

intensive Conshohocken — The PAL men, one team hopes to accomplish a with dog teat that has not been done his season, stopping "will the preparine Still" Chamberlain when the field Ste local team meets the Philadelight. f Barren Fellowship House floor.

A preliminary game between two teams of the newly organized Montgomery Gounty Junior League will open activities at 7:15. Chamberlain, a junior who paced Overbrook High School to the city championship this year, comes here tonight with the finest record ever compiled in high school circles, and losis stars are expected to have their hands full trying to stop him. Frank Allen, a former Uni-

Frank Allen, a former University of Virginia star, but tiny compared to the 6-foot 11-inch Chamberlain, will lead the Conshohocken firse, along with other former aces from both Conshohocken and St. Matthew's High Schools.

#### PAL Five Tangles With 'Stilt' in Game Tonight Conshohocken - The PAL Centennial Observance

Rev. James F. Brasher, pastor of Conshohocker Methodist Church, greets Dr. John W. McKelvey, pastor of Lansdowne Methodist Church, who spoke at 100th anniversary banquet last night at local church. Rev. Richard B. Wells, center, former pastor, was a guest.