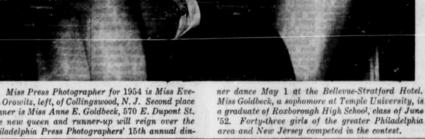

rs. Stanton, and he Snack Bar, by Mrs. Fred finentze, will be presented, along vith monthly committee reports. Mrs. G. Earle Tippin will pre-ide.

### **Classes** on How To Apply Tile The Brightile Store, 480 Le

the Brightile Store, 480 Lever-ton Ave., is sponsoring the sec-d class on how to apply floor and how to install formica table tops from 7 to 8 P. M. mday night. Unother tile will take place April 12

**\$400** Contributed **To Slater Fund** 

More than \$400 has been received for The Edward Slater Fund fri 6 containers placed in the esta isfaments of the liquor licenaees Roxborough, Manayunk and Wiss lickon, it was announced today. Paul Bonoma, East Falls, sail Bonoma, La the containers in the a month ago. He and a member of the Sh and committee collected the c tiners last week.



Miss Press Photographer for 1954 is Miss Eve-lyn Orowitz, left, of Collingswood, N. J. Second place winner is Miss Anne E. Goldbeck, 570 E. Dupont St. The new queen and runner-up will reign over the Philadelphia Press Photographers' 15th annual din-

**EDWARD SLATER FUND** GOLF TOURNAMENT Walnut Lane Golf Course Roxborough, Philadelphia Sponsored by Walnut Lane Golf Club SUNDAY, APRIL 25, 1954

Address Playing Partners .....

Prizes for Low Gross, Low Net (Galloway) Philadelphia's finest culters, both professional and Amateurs are playing in fable worthy event. Make Checks payable to "Zéward Slatter Fund" and forward with registration blank to THE REVIEW, 4386 Main St., Philadelphia 27, Fa.

Pacific Aves, Atlantic City, The film was exhibited Tues-day night at Ratay's, Silvec-wood and Fo