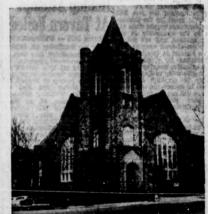

#### PAL Five Tangles With 'Stilt' in Game Tonight Conshohocken - The PAL Centennial Observance

Rev. James F. Brasher, pastor of Conshohocker Methodist Church, greets Dr. John W. McKelvey, pastor of Lansdowne Methodist Church, who spoke at 100th anniversary banquet last night at local church. Rev. Richard B. Wells, center, former pastor, was a guest.

onshohocken — Rev. Dr. Fredk D. Maser, superintendent of Northwest District, Philadel-Methodist Conference, will be ker at the 10:45 Sunday servaltar, at

apeaker at the 10:45 Sunday services, part of concluding exercises in a week's celebration of the 100th anniversary of the Conshohocken Methodist Church. The four male Harmony Trummaker of Ubdiddebring could be