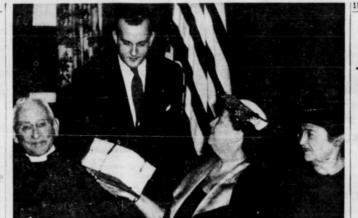

#### PAL Five Tangles With 'Stilt' in Game Tonight Conshohocken - The PAL Centennial Observance

Rev. James F. Brasher, pastor of Conshohocker Methodist Church, greets Dr. John W. McKelvey, pastor of Lansdowne Methodist Church, who spoke at 100th anniversary banquet last night at local church. Rev. Richard B. Wells, center, former pastor, was a guest.

onshohocken — Rev. Dr. Fredk D. Maser, superintendent of Northwest District, Philadel-Methodist Conference, will be ker at the 10:45 Sunday servaltar, at

apeaker at the 10:45 Sunday services, part of concluding exercises in a week's celebration of the 100th anniversary of the Conshohocken Methodist Church. The four male Harmony Trummaker of Ubdiddebring could be