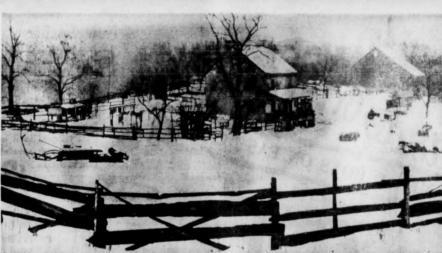

FLAMES Bodies Found In Plymouth Valley Home Son, 29, Climbs Ladder Into Bedroom Calling

Conshohocken

Gulph Mills, Miquon, Spring Mill Barren Hill, Plymouth Meeting Plymouth Valley, Harmonville

CO 6-4600

t Conshohocken, Lafayette Hill

'Mother, Mother' in Vain

Plymouth Valley – Fire snuffed out the lives of a 62-year-old man and his wife during a frantic attempt to flee their burning two-story stone home at Belvoir Rd. and New Hope St., before dawn today.

Found dead in night attire by firemen were Walter S. Jones, field sales manager for Westfield River Paper Co., West Conshohocken, and Ruth Beecher Jones, 54.

Concealed completely by the dense pall of smoke that filled the entire house when firemen reached it, the body of the woman lay close to the center of the living room, undetected by firemen in their vain trip to the second floor, hoping to save occupants of the dwelling.

Later, the gruesome discovery of the body of the husband was made in a first-floor bedroom, immediately behind the living room. Jones was found crouched against a window of the room, where apparently he had fallen, too weak from the effects of flame and smoke to open or break the window.

ym-the head toward the poor-indicated that death her as she attempted to

Walter E. Jones, 29, of 1205 W. Walter E. Jones, 29, of 1205 W. Police rates and the couple's patcher aly child, risked his life when, mosterved by firemen, he scaled a dder standing against the house dder standing against the house month enswck-filled bed. Rescue coher."