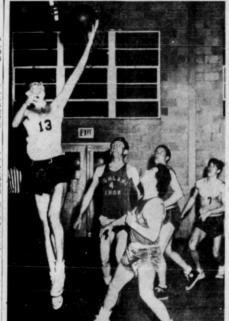

### Holdup Attempt At Tavern Foiled Byring MUI – Whitemarsh Twp.

intensive Conshohocken — The PAL men, one team hopes to accomplish a with dog teat that has not been done his season, stopping "will the preparine Still" Chamberlain when the field Ste local team meets the Philadelight. f Barren Fellowship House floor.

A preliminary game between two teams of the newly organized Montgomery Gounty Junior League will open activities at 7:15. Chamberlain, a junior who paced Overbrook High School to the city championship this year, comes here tonight with the finest record ever compiled in high school circles, and losis stars are expected to have their hands full trying to stop him. Frank Allen, a former Uni-

Frank Allen, a former University of Virginia star, but tiny compared to the 6-foot 11-inch Chamberlain, will lead the Conshohocken firse, along with other former aces from both Conshohocken and St. Matthew's High Schools.