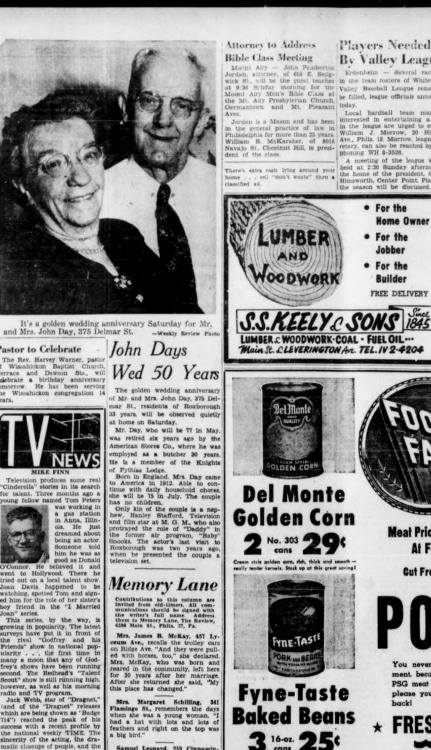

Both models and modes were equally pretty at annual fashion show card party of the Junior Woman's Club of Conshohocken last night at Sp Mill fire house auditorium. Left to right, Shirley Giannone and Mary Gigl showing new Spring styles, with Mrs. George Griffin, Jr., chairman and Ida Louise Bath, commentator. and Miss