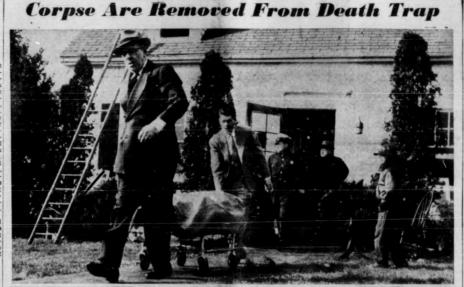

FLAMES Bodies Found In Plymouth Valley Home Son, 29, Climbs Ladder Into Bedroom Calling

Conshohocken

Gulph Mills, Miquon, Spring Mill Barren Hill, Plymouth Meeting Plymouth Valley, Harmonville

CO 6-4600

t Conshohocken, Lafayette Hill

'Mother, Mother' in Vain

Plymouth Valley – Fire snuffed out the lives of a 62-year-old man and his wife during a frantic attempt to flee their burning two-story stone home at Belvoir Rd. and New Hope St., before dawn today.

Found dead in night attire by firemen were Walter S. Jones, field sales manager for Westfield River Paper Co., West Conshohocken, and Ruth Beecher Jones, 54.

Concealed completely by the dense pall of smoke that filled the entire house when firemen reached it, the body of the woman lay close to the center of the living room, undetected by firemen in their vain trip to the second floor, hoping to save occupants of the dwelling.

Later, the gruesome discovery of the body of the husband was made in a first-floor bedroom, immediately behind the living room. Jones was found crouched against a window of the room, where apparently he had fallen, too weak from the effects of flame and smoke to open or break the window.

ym-the head toward the poor-indicated that death her as she attempted to

Walter E. Jones, 29, of 1205 W. Walter E. Jones, 29, of 1205 W. Police rates and the couple's patcher aly child, risked his life when, mosterved by firemen, he scaled a dder standing against the house dder standing against the house month enswck-filled bed. Rescue coher."