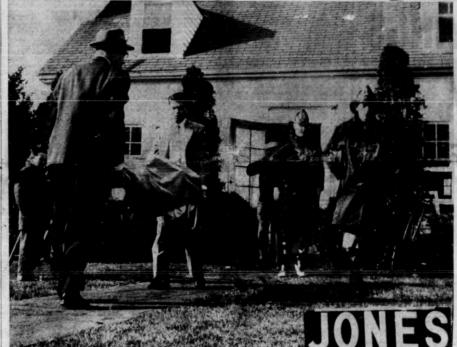

FLAMES Bodies Found In Plymouth Valley Home Son, 29, Climbs Ladder Into Bedroom Calling

Conshohocken

Gulph Mills, Miquon, Spring Mill Barren Hill, Plymouth Meeting Plymouth Valley, Harmonville

CO 6-4600

t Conshohocken, Lafayette Hill

'Mother, Mother' in Vain

Plymouth Valley – Fire snuffed out the lives of a 62-year-old man and his wife during a frantic attempt to flee their burning two-story stone home at Belvoir Rd. and New Hope St., before dawn today.

Found dead in night attire by firemen were Walter S. Jones, field sales manager for Westfield River Paper Co., West Conshohocken, and Ruth Beecher Jones, 54.

Concealed completely by the dense pall of smoke that filled the entire house when firemen reached it, the body of the woman lay close to the center of the living room, undetected by firemen in their vain trip to the second floor, hoping to save occupants of the dwelling.

Later, the gruesome discovery of the body of the husband was made in a first-floor bedroom, immediately behind the living room. Jones was found crouched against a window of the room, where apparently he had fallen, too weak from the effects of flame and smoke to open or break the window.

ym-the head toward the poor-indicated that death her as she attempted to

Walter E. Jones, 29, of 1205 W. Walter E. Jones, 29, of 1205 W. Police rates and the couple's patcher aly child, risked his life when, mosterved by firemen, he scaled a dder standing against the house dder standing against the house month enswck-filled bed. Rescue coher."