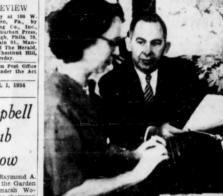

#### PAL Five Tangles With 'Stilt' in Game Tonight Conshohocken - The PAL Centennial Observance

Rev. James F. Brasher, pastor of Conshohocker Methodist Church, greets Dr. John W. McKelvey, pastor of Lansdowne Methodist Church, who spoke at 100th anniversary banquet last night at local church. Rev. Richard B. Wells, center, former pastor, was a guest.

onshohocken — Rev. Dr. Fredk D. Maser, superintendent of Northwest District, Philadel-Methodist Conference, will be ker at the 10:45 Sunday servaltar, at

apeaker at the 10:45 Sunday services, part of concluding exercises in a week's celebration of the 100th anniversary of the Conshohocken Methodist Church. The four male Harmony Trummaker of Ubdiddebring could be