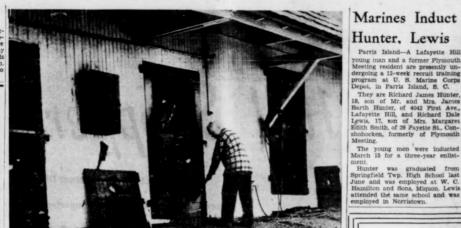

FLAMES Bodies Found In Plymouth Valley Home Son, 29, Climbs Ladder Into Bedroom Calling

Conshohocken

Gulph Mills, Miquon, Spring Mill Barren Hill, Plymouth Meeting Plymouth Valley, Harmonville

CO 6-4600

t Conshohocken, Lafayette Hill

'Mother, Mother' in Vain

Plymouth Valley – Fire snuffed out the lives of a 62-year-old man and his wife during a frantic attempt to flee their burning two-story stone home at Belvoir Rd. and New Hope St., before dawn today.

Found dead in night attire by firemen were Walter S. Jones, field sales manager for Westfield River Paper Co., West Conshohocken, and Ruth Beecher Jones, 54.

Concealed completely by the dense pall of smoke that filled the entire house when firemen reached it, the body of the woman lay close to the center of the living room, undetected by firemen in their vain trip to the second floor, hoping to save occupants of the dwelling.

Later, the gruesome discovery of the body of the husband was made in a first-floor bedroom, immediately behind the living room. Jones was found crouched against a window of the room, where apparently he had fallen, too weak from the effects of flame and smoke to open or break the window.

ym-the head toward the poor-indicated that death her as she attempted to

Walter E. Jones, 29, of 1205 W. Walter E. Jones, 29, of 1205 W. Police rates and the couple's patcher aly child, risked his life when, mosterved by firemen, he scaled a dder standing against the house dder standing against the house month enswck-filled bed. Rescue coher."

The younger Jones, employed by Borss Chevrolet, Inc., Norristown was summoned to the scene by a neighbor shortly after the fire was detected. He groped about the room until he was near collapse. Strugging back to the ladder, firemen had to help him to the ground. He was given first aid at the scent. Electric clocks stopped at 1:15