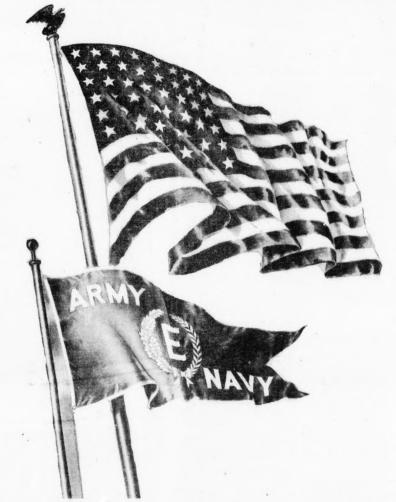

# RECOGNITION OF LOYAL SERVICE AND WORK WELL DONE

The War Department of the United States of America has honored the men and women of JAMES LEES & SONS by conferring upon them the coveted Army-Navy "E" Award for excellence in War Production.

These loyal workers are proud to wear the "E" pins, and to fly the "E" flag as a pledge to our men and women in the Armed Services that they will continue to devote their full energies to the cause of Freedom until our enemies are beaten and a just Peace is assured.

# JAMES LEES & SONS COMPANY

BRIDGEPORT, PENNSYLVANIA

Manufacturers of Woolen and Worsted Yarns for Over 100 Years