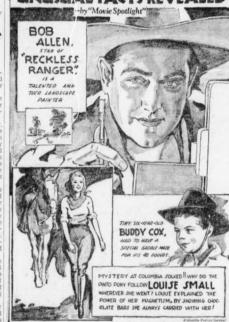

### UNUSUAL FACTS REVEALED

Wills Probated

will of Mary Phillips AppleSpringfield, distributed an esof \$45,000 to her daughter,
A. MacFarland, and named
daughter and Maurice Bower
executors of her will. She
June 23, in Hahnemann 103ePhilladelphia.