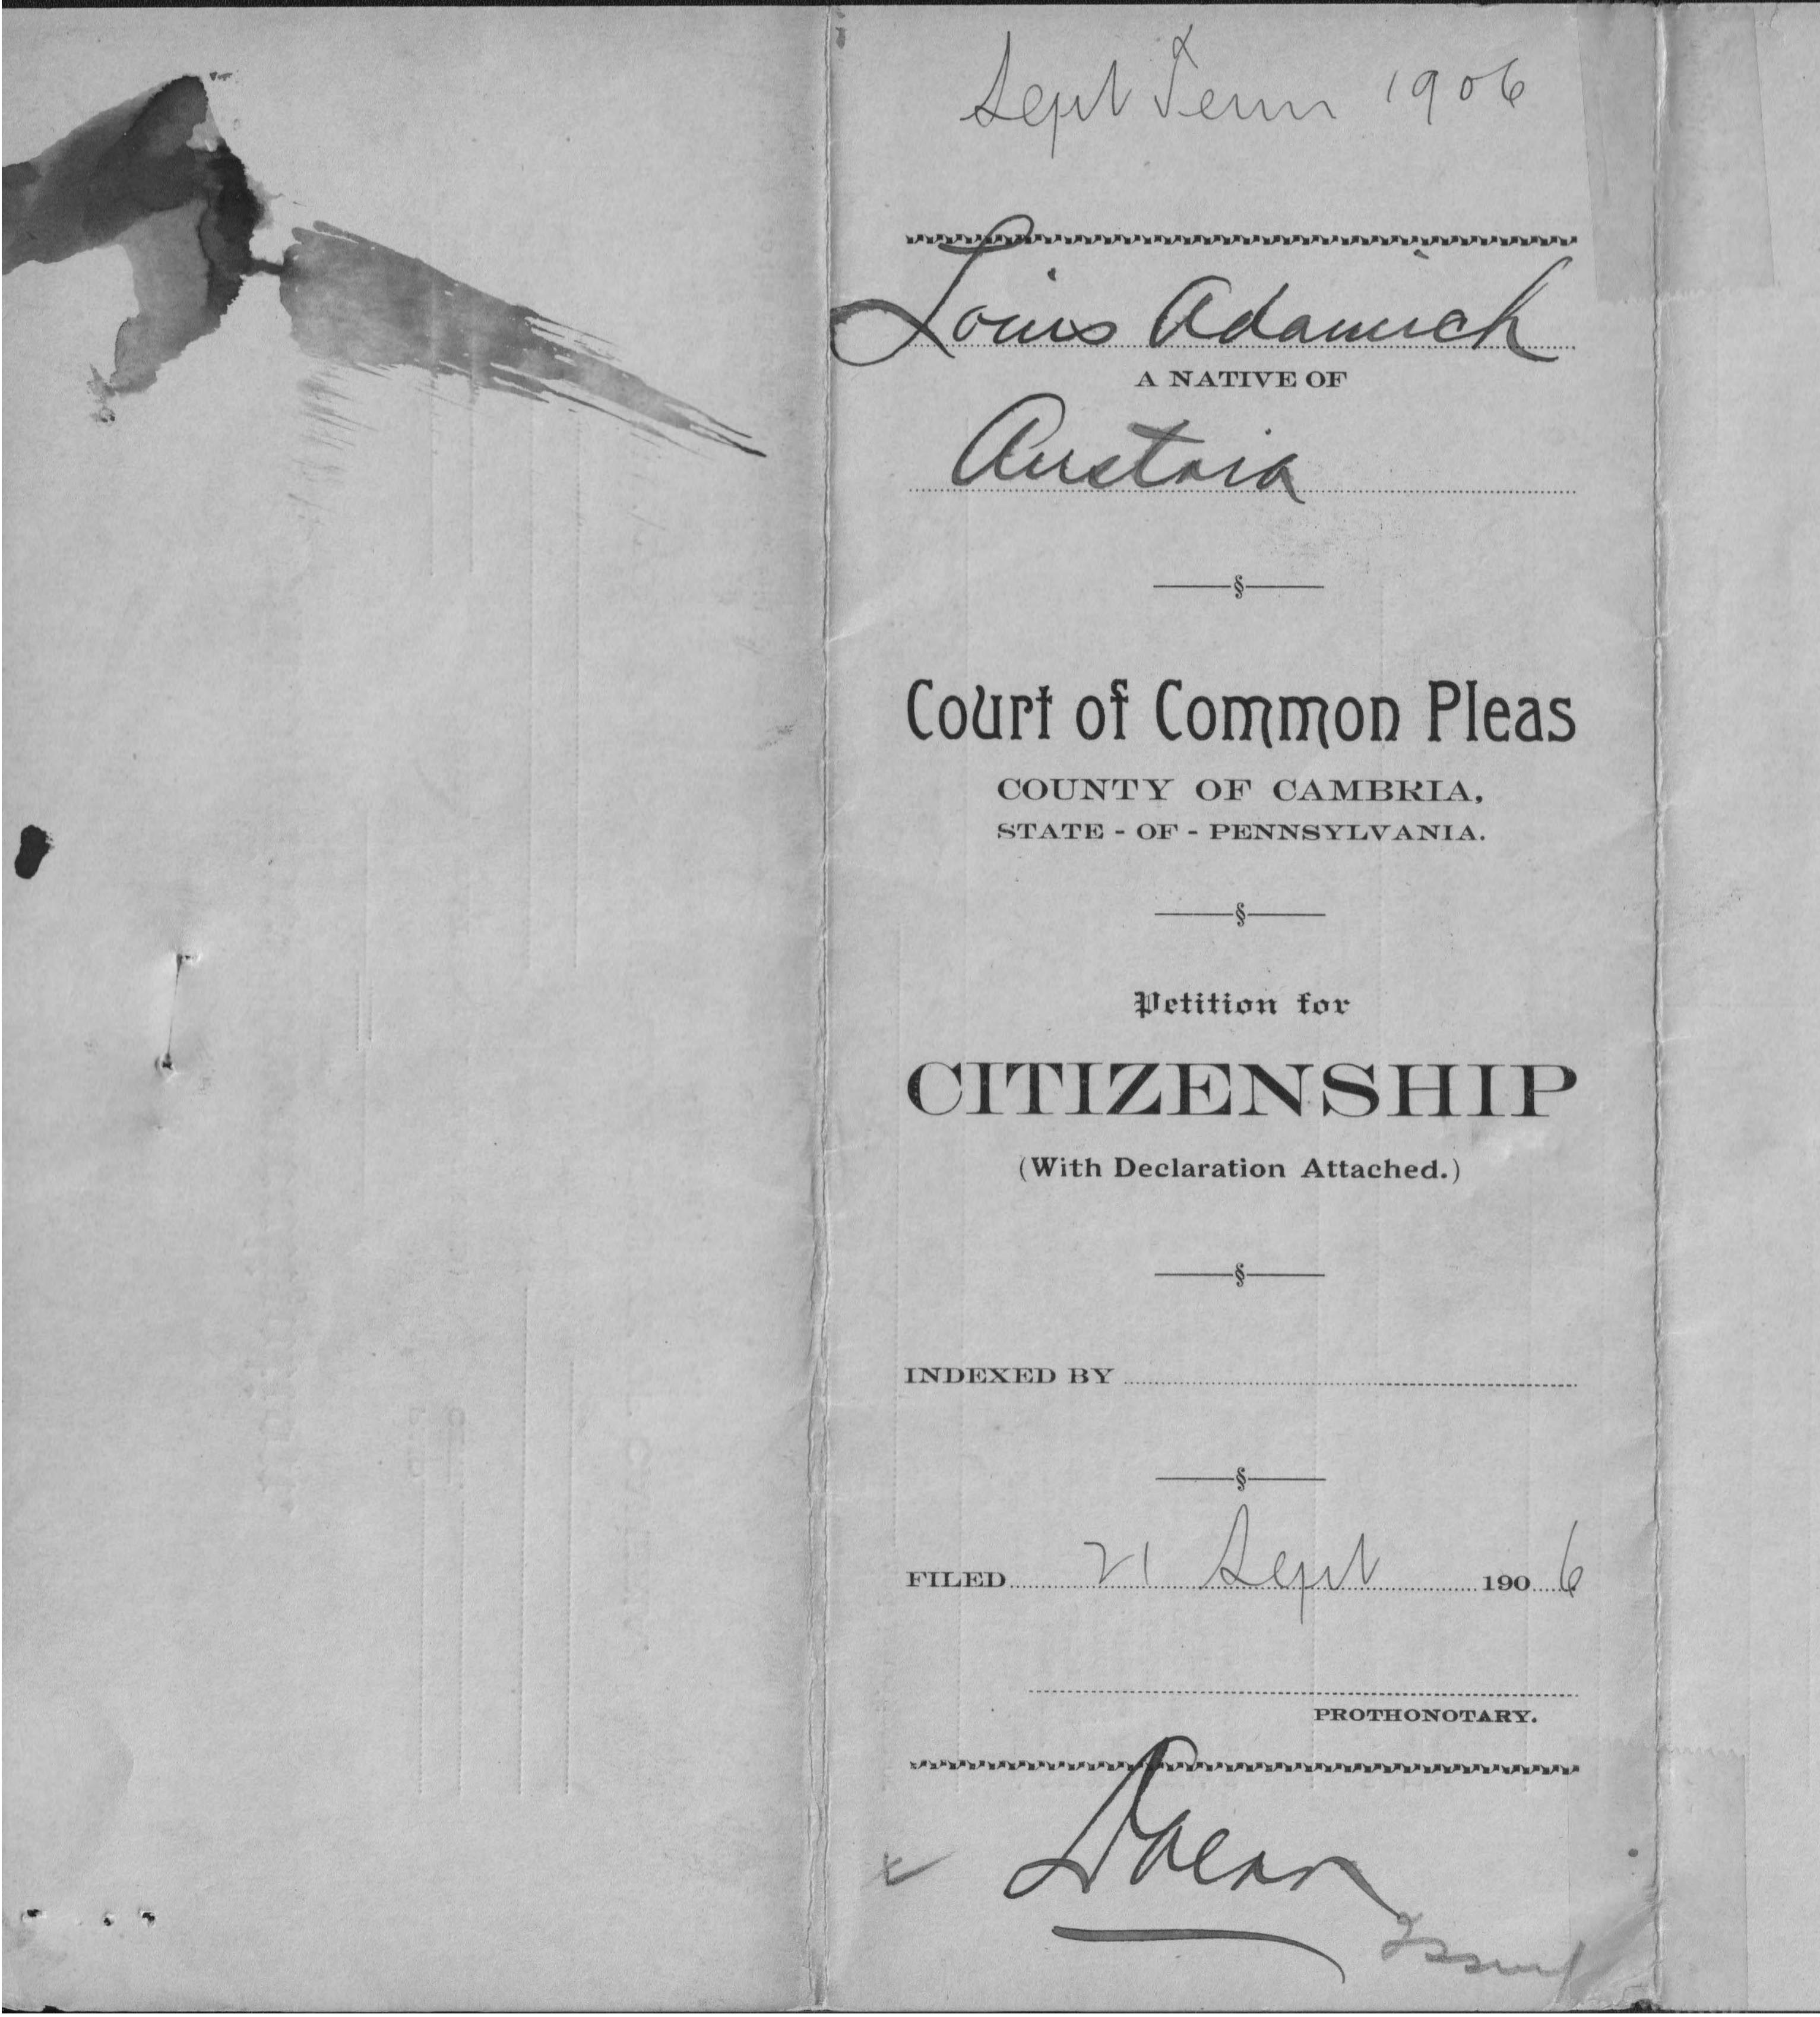

Sept. Term, 1904.

DECLARATION

\_\_ OF \_\_\_

Louis Adamich

Filed & September 190 4

Quel